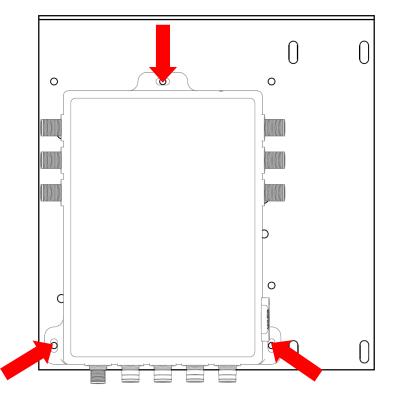

# Assembly for RailBox / RuggedAir / WLg-ABOARD / WLn-RailBox

1 or 2 products: 2x M6 screws, 2x Ø6 washers for each product

# **Assembly for WLn-ABOARD**

Only one product: 3x M5 screws, 3x Ø5 washers