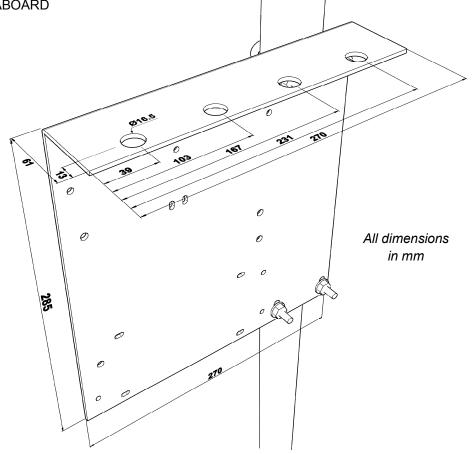

## - Dimensions:

285 x 270 x 61 mm (11.22 x 10.63 x 2.4 inches)

#### - Material:

Stainless steel thickness 3 mm (0.12 inches)

### - Additional fixings:

- 4 x Ø16.5 mm holes (4 x Ø0.65 inches) for N-type antennas
- Additional holes for Earth screw anchors