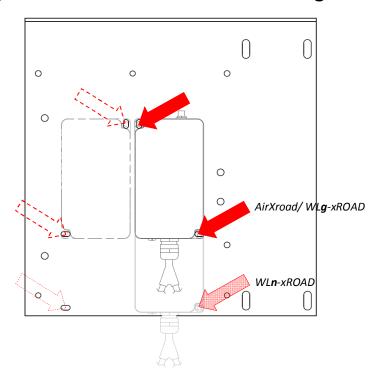

# Assembly for AirXroad / WLn-xROAD / WLg-xROAD

1 or 2 products: 2x M4 screws, 2x M4 nuts, 2x Ø4 washers for each product