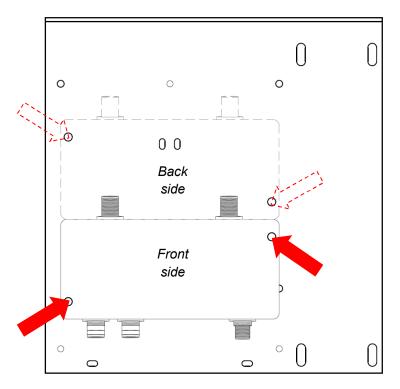

# Assembly for RailBox / RuggedAir / WLg-ABOARD / WLn-RailBox

1 or 2 products: 2x M6 screws, 2x Ø6 washers for each product

# **Assembly for WLn-ABOARD**

Only one product: 3x M5 screws, 3x Ø5 washers